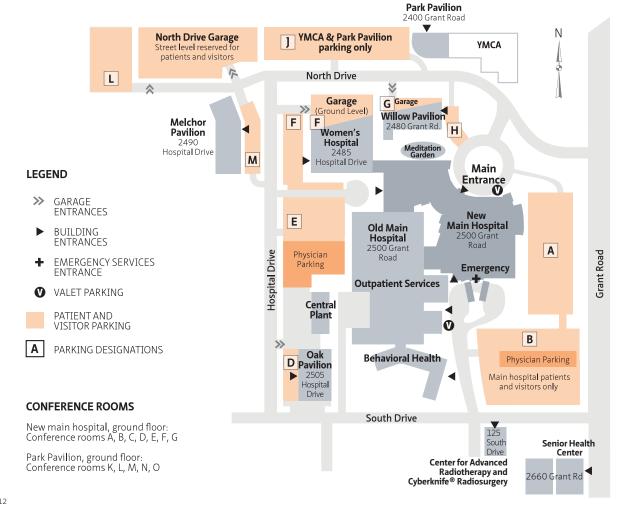

### NEW MAIN HOSPITAL 2500 Grant Road

Cafeteria

Conference rooms A, B, C, D, E, F, G

**Emergency Services** 

Health Information Management

Health Library & Resource Center

**Imaging Services** 

Los Altos Pharmacy

Lucile Packard Children's Hospital

Patient rooms

Spiritual Care

Stroke Center

The Bistro

The Gift Connection

The Health Connection

# WOMEN'S HOSPITAL 2485 Hospital Drive

**Lactation Services** 

Maternal Child Education

Maternal Child Health Services

Medical offices

**Outpatient Clinical Laboratory Services** 

Patient rooms

The Maternal Connection

### OLD MAIN HOSPITAL 2500 Grant Road

Weight Loss Surgery Program classroom

Behavioral Health Services

Cardiac & Pulmonary Wellness Center

Endoscopy/Bronchoscopy

Heart & Vascular Institute

Health Information Management Services

**Outpatient Clinical Laboratory Services** 

Pulmonary Function Lab

Radiation Oncology

# MELCHOR PAVILION 2490 Hospital Drive

**Cancer Center** 

**Cancer Center Boutique** 

Center for Technology Integration

Fogarty Institute for Innovation

Genomic Medicine Institute

Marya's Cafe

Medical offices

Neuroscience Institute

**Outpatient Clinical Laboratory Services** 

**Outpatient Imaging Services** 

### **WILLOW PAVILION**

#### 2480 Grant Road

Breast Health Center

El Camino Hospital Foundation

El Camino Surgery Center

#### **OAK PAVILION**

# 2505 Hospital Drive

Oak Dialysis Center

**Patient Accounting** 

Silicon Valley Medical Development, LLC

# PARK PAVILION 2400 Grant Road

2400 Grafit Road

Chinese Health Initiative Conference Rooms K, L, M, N, O

Rehabilitation Services

RotaCare Free Clinic

South Asian Heart Center

# CENTER FOR ADVANCED RADIOTHERAPY AND CYBERKNIFE® RADIOSURGERY 125 South Drive

# SENIOR HEALTH CENTER 2660 Grant Road